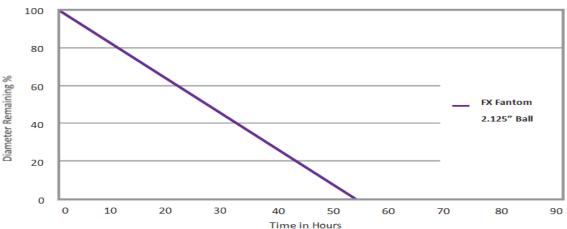

## **FX FANTOM™ Dissolvable Ball**

The FX FANTOM™ is a metallic dissolvable ball designed to provide zonal isolation during plug n perf, frac sleeve and static isolation applications. High shear strength allows the FX FANTOM™ to maintain integrity and isolation during high pressure fracturing and will dissolve at controllable and predictable rates. The FX FANTOM™ ball only requires exposure to water at temperatures above 100°F to begin dissolving, however faster dissolve rates may be achieved through the addition of corrosive fluids and/or an increase in fluid temperature. The FX line of FANTOM dissolvable balls are Peak Completion Technologies′ fastest dissolving ball options.